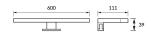

## **BASIC INFORMATION**

| Product name:  | ROXANA LED 13W BLACK NW     |
|----------------|-----------------------------|
| Ideus index:   | 04469                       |
| EAN barcode:   | 5901477344695               |
| Colour :       | Black                       |
| Materials:     | Aluminium, polycarbonate PC |
| Height:        | 39 mm                       |
| Width:         | 600 mm                      |
| Depth:         | 111 mm                      |
| Box packaging: | 20 pcs                      |
| REMARKS        |                             |