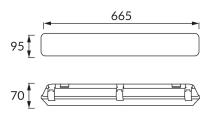

## **BASIC INFORMATION**

| Product name:                            | ARNOLD LED 2x0,6m   |
|------------------------------------------|---------------------|
| Ideus index:                             | 04381               |
| EAN barcode:                             | 5901477343810       |
| Colour:                                  | Grey                |
| Materials:                               | Polystyrene PS, ABS |
| Height:                                  | 70 mm               |
| Width:                                   | 665 mm              |
| Depth:                                   | 95 mm               |
| Box packaging:                           | 10 pcs              |
| REMARKS                                  |                     |
| Quick montage handles and gland included |                     |