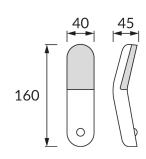

## **BASIC INFORMATION**

| Product name:  | MEZO LED 2W   |
|----------------|---------------|
| Ideus index:   | 04369         |
| EAN barcode:   | 5901477343698 |
| Colour:        | White         |
| Materials:     | Plastic       |
| Height:        | 160 mm        |
| Width:         | 40 mm         |
| Depth:         | 45 mm         |
| Box packaging: | 20 pcs        |