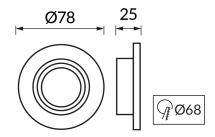

## **BASIC INFORMATION**

| Product name:  | PLUTO C WHITE/CHROME |
|----------------|----------------------|
| Ideus index:   | 04350                |
| EAN barcode:   | 5901477343506        |
| Colour:        | White/chrome         |
| Materials:     | Aluminium            |
| Height:        | 25 mm                |
| Width:         | 78 mm                |
| Depth:         | 78 mm                |
| Box packaging: | 100 pcs              |
|                |                      |