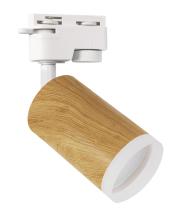

## **BASIC INFORMATION**

| Product name:  | ZADRA TRA GU10 PINE                 |
|----------------|-------------------------------------|
| Ideus index:   | 04327                               |
| EAN barcode:   | 5901477343278                       |
| Colour:        | Pine                                |
| Materials:     | Aluminium alloy cast, acrylic glass |
| Height:        | 185 mm                              |
| Width:         | 75 mm                               |
| Depth:         | 55 mm                               |
| Box packaging: | 50 pcs                              |
|                |                                     |