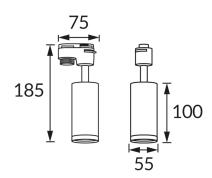

## **BASIC INFORMATION**

| Product name:  | ZADRA TRA GU10 PINE                 |
|----------------|-------------------------------------|
| Ideus index:   | 04327                               |
| EAN barcode:   | 5901477343278                       |
| Colour:        | Pine                                |
| Materials:     | Aluminium alloy cast, acrylic glass |
| Height:        | 185 mm                              |
| Width:         | 75 mm                               |
| Depth:         | 55 mm                               |
| Box packaging: | 50 pcs                              |
|                |                                     |