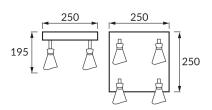

## **BASIC INFORMATION**

| Product name:  | LORETA SPT E14 4D WHITE/GOLDEN |
|----------------|--------------------------------|
| Ideus index:   | 04321                          |
| EAN barcode:   | 5901477343216                  |
| Colour:        | White/gold                     |
| Materials:     | Aluminium, plastic             |
| Height:        | 195 mm                         |
| Width:         | 250 mm                         |
| Depth:         | 250 mm                         |
| Box packaging: | 10 pcs                         |