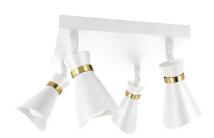

## **BASIC INFORMATION**

| Product name:  | LORETA SPT E14 4D WHITE/GOLDEN |
|----------------|--------------------------------|
| Ideus index:   | 04321                          |
| EAN barcode:   | 5901477343216                  |
| Colour:        | White/gold                     |
| Materials:     | Aluminium, plastic             |
| Height:        | 195 mm                         |
| Width:         | 250 mm                         |
| Depth:         | 250 mm                         |
| Box packaging: | 10 pcs                         |