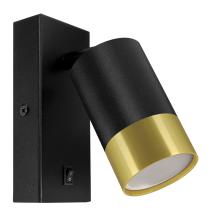

## **BASIC INFORMATION**

| Product name:  | PUZON WLL GU10 BLACK/GOLDEN       |
|----------------|-----------------------------------|
| Ideus index:   | 04286                             |
| EAN barcode:   | 5901477342868                     |
| Colour:        | Black/gold                        |
| Materials:     | Aluminium alloy cast, steel sheet |
| Height:        | 140 mm                            |
| Width:         | 85 mm                             |
| Depth:         | 60 mm                             |
| Box packaging: | 30 pcs                            |