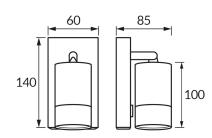

## **BASIC INFORMATION**

| Product name:  | PUZON WLL GU10 BLACK/GOLDEN       |
|----------------|-----------------------------------|
| Ideus index:   | 04286                             |
| EAN barcode:   | 5901477342868                     |
| Colour:        | Black/gold                        |
| Materials:     | Aluminium alloy cast, steel sheet |
| Height:        | 140 mm                            |
| Width:         | 85 mm                             |
| Depth:         | 60 mm                             |
| Box packaging: | 30 pcs                            |