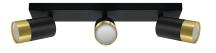

## **BASIC INFORMATION**

| Product name:  | PUZON SPT GU10 3L BLACK/GOLDEN |
|----------------|--------------------------------|
| Ideus index:   | 04280                          |
| EAN barcode:   | 5901477342806                  |
| Colour:        | Black/gold                     |
| Materials:     | Aluminium                      |
| Height:        | 160 mm                         |
| Width:         | 74 mm                          |
| Depth:         | 395 mm                         |
| Box packaging: | 10 pcs                         |