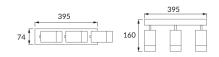

## **BASIC INFORMATION**

| Product name:  | PUZON SPT GU10 3L BLACK/GOLDEN |
|----------------|--------------------------------|
| Ideus index:   | 04280                          |
| EAN barcode:   | 5901477342806                  |
| Colour:        | Black/gold                     |
| Materials:     | Aluminium                      |
| Height:        | 160 mm                         |
| Width:         | 74 mm                          |
| Depth:         | 395 mm                         |
| Box packaging: | 10 pcs                         |