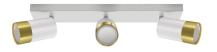

## **BASIC INFORMATION**

| Product name:  | PUZON SPT GU10 3L WHITE/GOLDEN |
|----------------|--------------------------------|
| Ideus index:   | 04279                          |
| EAN barcode:   | 5901477342790                  |
| Colour:        | White/gold                     |
| Materials:     | Aluminium                      |
| Height:        | 160 mm                         |
| Width:         | 74 mm                          |
| Depth:         | 395 mm                         |
| Box packaging: | 10 pcs                         |