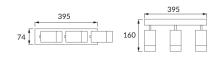

## **BASIC INFORMATION**

| Product name:  | PUZON SPT GU10 3L WHITE/GOLDEN |
|----------------|--------------------------------|
| Ideus index:   | 04279                          |
| EAN barcode:   | 5901477342790                  |
| Colour:        | White/gold                     |
| Materials:     | Aluminium                      |
| Height:        | 160 mm                         |
| Width:         | 74 mm                          |
| Depth:         | 395 mm                         |
| Box packaging: | 10 pcs                         |