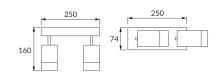

## **BASIC INFORMATION**

| Product name:  | PUZON SPT GU10 2L BLACK/GOLDEN |
|----------------|--------------------------------|
| Ideus index:   | 04278                          |
| EAN barcode:   | 5901477342783                  |
| Colour:        | Black/gold                     |
| Materials:     | Aluminium                      |
| Height:        | 160 mm                         |
| Width:         | 74 mm                          |
| Depth:         | 250 mm                         |
| Box packaging: | 20 pcs                         |