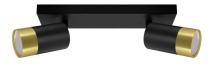

## **BASIC INFORMATION**

| Product name:  | PUZON SPT GU10 2L BLACK/GOLDEN |
|----------------|--------------------------------|
| Ideus index:   | 04278                          |
| EAN barcode:   | 5901477342783                  |
| Colour:        | Black/gold                     |
| Materials:     | Aluminium                      |
| Height:        | 160 mm                         |
| Width:         | 74 mm                          |
| Depth:         | 250 mm                         |
| Box packaging: | 20 pcs                         |