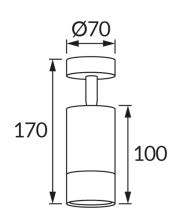

## **BASIC INFORMATION**

| Product name:  | PUZON SPT GU10 WHITE/GOLDEN |
|----------------|-----------------------------|
| Ideus index:   | 04275                       |
| EAN barcode:   | 5901477342752               |
| Colour:        | White/gold                  |
| Materials:     | Aluminium                   |
| Height:        | 170 mm                      |
| Width:         | 70 mm                       |
| Depth:         | 70 mm                       |
| Box packaging: | 50 pcs                      |
|                |                             |