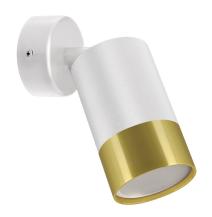

## **BASIC INFORMATION**

| Product name:  | PUZON SPT GU10 WHITE/GOLDEN |
|----------------|-----------------------------|
| Ideus index:   | 04275                       |
| EAN barcode:   | 5901477342752               |
| Colour:        | White/gold                  |
| Materials:     | Aluminium                   |
| Height:        | 170 mm                      |
| Width:         | 70 mm                       |
| Depth:         | 70 mm                       |
| Box packaging: | 50 pcs                      |
|                |                             |