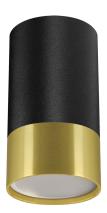

## **BASIC INFORMATION**

| Product name:  | PUZON DWL GU10 BLACK/GOLDEN |
|----------------|-----------------------------|
| Ideus index:   | 04274                       |
| EAN barcode:   | 5901477342745               |
| Colour:        | Black/gold                  |
| Materials:     | Aluminium                   |
| Height:        | 100 mm                      |
| Width:         | 55 mm                       |
| Depth:         | 55 mm                       |
| Box packaging: | 100 pcs                     |