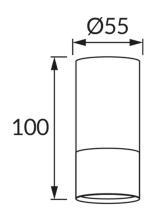

## **BASIC INFORMATION**

| Product name:  | PUZON DWL GU10 BLACK/GOLDEN |
|----------------|-----------------------------|
| Ideus index:   | 04274                       |
| EAN barcode:   | 5901477342745               |
| Colour:        | Black/gold                  |
| Materials:     | Aluminium                   |
| Height:        | 100 mm                      |
| Width:         | 55 mm                       |
| Depth:         | 55 mm                       |
| Box packaging: | 100 pcs                     |