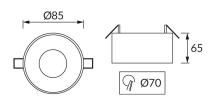

## **BASIC INFORMATION**

| Product name:  | PANAMA C BLACK/GOLDEN |
|----------------|-----------------------|
| Ideus index:   | 04272                 |
| EAN barcode:   | 5901477342721         |
| Colour:        | Black/gold            |
| Materials:     | Aluminium             |
| Height:        | 65 mm                 |
| Width:         | 85 mm                 |
| Depth:         | 85 mm                 |
| Box packaging: | 50 pcs                |