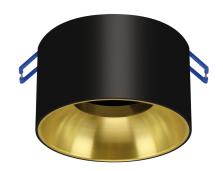

## **BASIC INFORMATION**

| Product name:  | PANAMA C BLACK/GOLDEN |
|----------------|-----------------------|
| Ideus index:   | 04272                 |
| EAN barcode:   | 5901477342721         |
| Colour:        | Black/gold            |
| Materials:     | Aluminium             |
| Height:        | 65 mm                 |
| Width:         | 85 mm                 |
| Depth:         | 85 mm                 |
| Box packaging: | 50 pcs                |