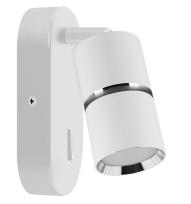

## **BASIC INFORMATION**

| Product name:  | DIOR WLL GU10 WHITE/CHROME        |
|----------------|-----------------------------------|
| Ideus index:   | 04269                             |
| EAN barcode:   | 5901477342691                     |
| Colour:        | White/chrome                      |
| Materials:     | Aluminium alloy cast, steel sheet |
| Height:        | 150 mm                            |
| Width:         | 60 mm                             |
| Depth:         | 90 mm                             |
| Box packaging: | 40 pcs                            |