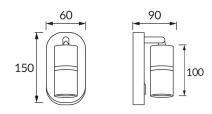

## **BASIC INFORMATION**

| Product name:  | DIOR WLL GU10 WHITE/CHROME        |
|----------------|-----------------------------------|
| Ideus index:   | 04269                             |
| EAN barcode:   | 5901477342691                     |
| Colour:        | White/chrome                      |
| Materials:     | Aluminium alloy cast, steel sheet |
| Height:        | 150 mm                            |
| Width:         | 60 mm                             |
| Depth:         | 90 mm                             |
| Box packaging: | 40 pcs                            |