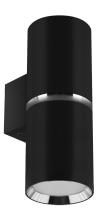

## **BASIC INFORMATION**

| Product name:  | DIOR WLL 2xGU10 BLACK/CHROME      |
|----------------|-----------------------------------|
| Ideus index:   | 04268                             |
| EAN barcode:   | 5901477342684                     |
| Colour:        | Black/chrome                      |
| Materials:     | Aluminium alloy cast, steel sheet |
| Height:        | 150 mm                            |
| Width:         | 55 mm                             |
| Depth:         | 90 mm                             |
| Box packaging: | 40 pcs                            |