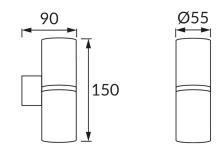

## **BASIC INFORMATION**

| Product name:  | DIOR WLL 2xGU10 BLACK/CHROME      |
|----------------|-----------------------------------|
| Ideus index:   | 04268                             |
| EAN barcode:   | 5901477342684                     |
| Colour:        | Black/chrome                      |
| Materials:     | Aluminium alloy cast, steel sheet |
| Height:        | 150 mm                            |
| Width:         | 55 mm                             |
| Depth:         | 90 mm                             |
| Box packaging: | 40 pcs                            |