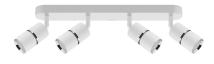

## **BASIC INFORMATION**

| Product name:  | DIOR SPT GU10 4L WHITE/CHROME     |
|----------------|-----------------------------------|
| Ideus index:   | 04265                             |
| EAN barcode:   | 5901477342653                     |
| Colour:        | White/chrome                      |
| Materials:     | Aluminium alloy cast, steel sheet |
| Height:        | 165 mm                            |
| Width:         | 590 mm                            |
| Depth:         | 60 mm                             |
| Box packaging: | 12 pcs                            |