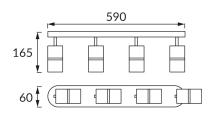

## **BASIC INFORMATION**

| Product name:  | DIOR SPT GU10 4L WHITE/CHROME     |
|----------------|-----------------------------------|
| Ideus index:   | 04265                             |
| EAN barcode:   | 5901477342653                     |
| Colour:        | White/chrome                      |
| Materials:     | Aluminium alloy cast, steel sheet |
| Height:        | 165 mm                            |
| Width:         | 590 mm                            |
| Depth:         | 60 mm                             |
| Box packaging: | 12 pcs                            |