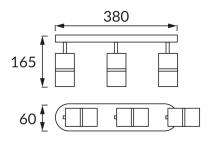

## **BASIC INFORMATION**

| Product name:  | DIOR SPT GU10 3L BLACK/CHROME     |
|----------------|-----------------------------------|
| Ideus index:   | 04264                             |
| EAN barcode:   | 5901477342646                     |
| Colour:        | Black/chrome                      |
| Materials:     | Aluminium alloy cast, steel sheet |
| Height:        | 165 mm                            |
| Width:         | 380 mm                            |
| Depth:         | 60 mm                             |
| Box packaging: | 10 pcs                            |
|                |                                   |