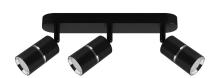

## **BASIC INFORMATION**

| Product name:  | DIOR SPT GU10 3L BLACK/CHROME     |
|----------------|-----------------------------------|
| Ideus index:   | 04264                             |
| EAN barcode:   | 5901477342646                     |
| Colour:        | Black/chrome                      |
| Materials:     | Aluminium alloy cast, steel sheet |
| Height:        | 165 mm                            |
| Width:         | 380 mm                            |
| Depth:         | 60 mm                             |
| Box packaging: | 10 pcs                            |
|                |                                   |