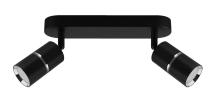

## **BASIC INFORMATION**

| Product name:  | DIOR SPT GU10 2L BLACK/CHROME     |
|----------------|-----------------------------------|
| Ideus index:   | 04262                             |
| EAN barcode:   | 5901477342622                     |
| Colour:        | Black/chrome                      |
| Materials:     | Aluminium alloy cast, steel sheet |
| Height:        | 165 mm                            |
| Width:         | 260 mm                            |
| Depth:         | 60 mm                             |
| Box packaging: | 20 pcs                            |
|                |                                   |