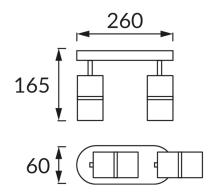

## **BASIC INFORMATION**

| Product name:  | DIOR SPT GU10 2L BLACK/CHROME     |
|----------------|-----------------------------------|
| Ideus index:   | 04262                             |
| EAN barcode:   | 5901477342622                     |
| Colour:        | Black/chrome                      |
| Materials:     | Aluminium alloy cast, steel sheet |
| Height:        | 165 mm                            |
| Width:         | 260 mm                            |
| Depth:         | 60 mm                             |
| Box packaging: | 20 pcs                            |
|                |                                   |