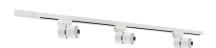

## **BASIC INFORMATION**

| Product name:  | DIOR 3xGU10 WHITE/CHROME      |
|----------------|-------------------------------|
| Ideus index:   | 04257                         |
| EAN barcode:   | 5901477342578                 |
| Colour:        | White/chrome                  |
| Materials:     | Aluminium alloy cast, plastic |
| Height:        | 190 mm                        |
| Width:         | 1000 mm                       |
| Depth:         | 55 mm                         |
| Box packaging: | 7 pcs                         |