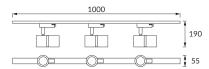

## **BASIC INFORMATION**

| Product name:  | DIOR 3xGU10 WHITE/CHROME      |
|----------------|-------------------------------|
| Ideus index:   | 04257                         |
| EAN barcode:   | 5901477342578                 |
| Colour:        | White/chrome                  |
| Materials:     | Aluminium alloy cast, plastic |
| Height:        | 190 mm                        |
| Width:         | 1000 mm                       |
| Depth:         | 55 mm                         |
| Box packaging: | 7 pcs                         |