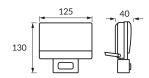

## **BASIC INFORMATION**

| Product name:  | BRYZA LED S 15W BLACK NW               |
|----------------|----------------------------------------|
| Ideus index:   | 04246                                  |
| EAN barcode:   | 5901477342462                          |
| Colour:        | Black                                  |
| Materials:     | Aluminium alloy cast, polycarbonate PC |
| Height:        | 130 mm                                 |
| Width:         | 125 mm                                 |
| Depth:         | 40 mm                                  |
| Box packaging: | 20 pcs                                 |
|                |                                        |