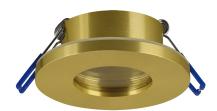

## **BASIC INFORMATION**

| Product name:  | DUKAT C GOLDEN              |
|----------------|-----------------------------|
| Ideus index:   | 04242                       |
| EAN barcode:   | 5901477342424               |
| Colour:        | Gold                        |
| Materials:     | Aluminium alloy cast, glass |
| Height:        | 30 mm                       |
| Width:         | 85 mm                       |
| Depth:         | 85 mm                       |
| Box packaging: | 100 pcs                     |
| REMARKS        |                             |