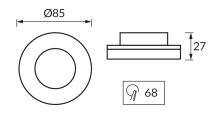

## **BASIC INFORMATION**

| Product name:  | DUKAT C GOLDEN              |
|----------------|-----------------------------|
| Ideus index:   | 04242                       |
| EAN barcode:   | 5901477342424               |
| Colour:        | Gold                        |
| Materials:     | Aluminium alloy cast, glass |
| Height:        | 30 mm                       |
| Width:         | 85 mm                       |
| Depth:         | 85 mm                       |
| Box packaging: | 100 pcs                     |
| REMARKS        |                             |

## **PRODUCT PARAMETERS**

| Power supply:                                                                         | 220-240V 50/60Hz                        |
|---------------------------------------------------------------------------------------|-----------------------------------------|
| Power:                                                                                | max 35 W                                |
| Lampholder type:                                                                      | GU10                                    |
| Dedicated light source:                                                               | LED                                     |
|                                                                                       | Possibility of light source replacement |
| Product offer the possibility of adjusting the illumination direction:                | No                                      |
| Degree of protection provided against intrusion, dust, accidental contact, and water: | IP44                                    |
|                                                                                       | For indoor use                          |
| Electric shock protection class:                                                      | 2                                       |
| CE                                                                                    | Declaration of conformity               |