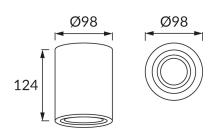

## **BASIC INFORMATION**

| IARY C GU10 BLACK/GOLDEN |
|--------------------------|
| 4240                     |
| 901477342400             |
| Black/gold               |
| Numinium alloy cast      |
| 25 mm                    |
| 4 mm                     |
| 4 mm                     |
| 0 pcs                    |
|                          |