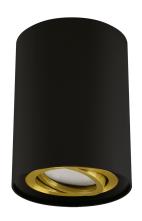

## **BASIC INFORMATION**

| IARY C GU10 BLACK/GOLDEN |
|--------------------------|
| 4240                     |
| 901477342400             |
| Black/gold               |
| Numinium alloy cast      |
| 25 mm                    |
| 4 mm                     |
| 4 mm                     |
| 0 pcs                    |
|                          |