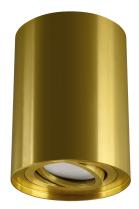

## **BASIC INFORMATION**

| Product name:  | HARY C GU10 GOLDEN   |
|----------------|----------------------|
| Ideus index:   | 04238                |
| EAN barcode:   | 5901477342387        |
| Colour:        | Gold                 |
| Materials:     | Aluminium alloy cast |
| Height:        | 125 mm               |
| Width:         | 94 mm                |
| Depth:         | 94 mm                |
| Box packaging: | 20 pcs               |