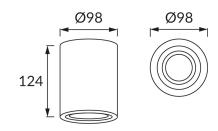

## **BASIC INFORMATION**

| Product name:  | HARY C GU10 GOLDEN   |
|----------------|----------------------|
| Ideus index:   | 04238                |
| EAN barcode:   | 5901477342387        |
| Colour:        | Gold                 |
| Materials:     | Aluminium alloy cast |
| Height:        | 125 mm               |
| Width:         | 94 mm                |
| Depth:         | 94 mm                |
| Box packaging: | 20 pcs               |