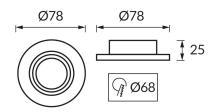

## **BASIC INFORMATION**

| Product name:  | PLUTO C BLACK/GOLDEN |
|----------------|----------------------|
| Ideus index:   | 04237                |
| EAN barcode:   | 5901477342370        |
| Colour:        | Black/gold           |
| Materials:     | Aluminium            |
| Height:        | 25 mm                |
| Width:         | 78 mm                |
| Depth:         | 78 mm                |
| Box packaging: | 100 pcs              |
|                |                      |