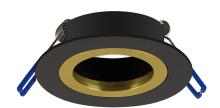

## **BASIC INFORMATION**

| Product name:  | PLUTO C BLACK/GOLDEN |
|----------------|----------------------|
| Ideus index:   | 04237                |
| EAN barcode:   | 5901477342370        |
| Colour:        | Black/gold           |
| Materials:     | Aluminium            |
| Height:        | 25 mm                |
| Width:         | 78 mm                |
| Depth:         | 78 mm                |
| Box packaging: | 100 pcs              |
|                |                      |