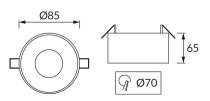

## BASIC INFORMATION

| PANAMA C GOLDEN |
|-----------------|
| 04234           |
| 5901477342349   |
| Gold            |
| Aluminium       |
| 65 mm           |
| 85 mm           |
| 85 mm           |
| 50 pcs          |
|                 |