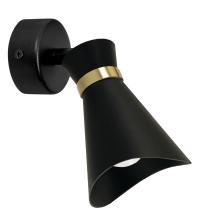

## **BASIC INFORMATION**

| Product name:  | LORETA SPT E14 BLACK/GOLDEN |
|----------------|-----------------------------|
| Ideus index:   | 04219                       |
| EAN barcode:   | 5901477342196               |
| Colour:        | Black/gold                  |
| Materials:     | Aluminium, plastic          |
| Height:        | 195 mm                      |
| Width:         | 86 mm                       |
| Depth:         | 78 mm                       |
| Box packaging: | 50 pcs                      |