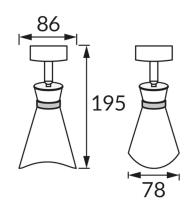

## **BASIC INFORMATION**

| Product name:  | LORETA SPT E14 BLACK/GOLDEN |
|----------------|-----------------------------|
| Ideus index:   | 04219                       |
| EAN barcode:   | 5901477342196               |
| Colour:        | Black/gold                  |
| Materials:     | Aluminium, plastic          |
| Height:        | 195 mm                      |
| Width:         | 86 mm                       |
| Depth:         | 78 mm                       |
| Box packaging: | 50 pcs                      |