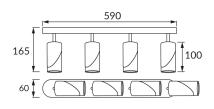

## **BASIC INFORMATION**

| Product name:  | ZEBRA SPT GU10 4L BLACK/WHITE     |
|----------------|-----------------------------------|
| Ideus index:   | 04215                             |
| EAN barcode:   | 5901477342158                     |
| Colour:        | Black/white                       |
| Materials:     | Aluminium alloy cast, steel sheet |
| Height:        | 165 mm                            |
| Width:         | 590 mm                            |
| Depth:         | 60 mm                             |
| Box packaging: | 10 pcs                            |