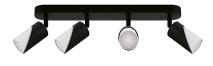

## **BASIC INFORMATION**

| Product name:  | ZEBRA SPT GU10 4L BLACK/WHITE     |
|----------------|-----------------------------------|
| Ideus index:   | 04215                             |
| EAN barcode:   | 5901477342158                     |
| Colour:        | Black/white                       |
| Materials:     | Aluminium alloy cast, steel sheet |
| Height:        | 165 mm                            |
| Width:         | 590 mm                            |
| Depth:         | 60 mm                             |
| Box packaging: | 10 pcs                            |

| Power supply:                                                                               | 220-240V 50/60Hz                        |
|---------------------------------------------------------------------------------------------|-----------------------------------------|
| Power:                                                                                      | 4 x max 35 W                            |
| Lampholder type:                                                                            | GU10                                    |
| Dedicated light source:                                                                     | LED                                     |
|                                                                                             | Possibility of light source replacement |
| Product offer the possibility of adjusting the illumination direction:                      | Yes                                     |
| Degree of protection provided<br>against intrusion, dust,<br>accidental contact, and water: | IP20                                    |
|                                                                                             | For indoor use                          |
| Electric shock protection class:                                                            | 1                                       |
| CE                                                                                          | Declaration of conformity               |
|                                                                                             |                                         |