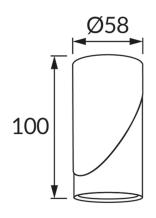

## **BASIC INFORMATION**

| Product name:  | ZEBRA DWL GU10 BLACK/WHITE        |
|----------------|-----------------------------------|
| Ideus index:   | 04210                             |
| EAN barcode:   | 5901477342103                     |
| Colour:        | Black/white                       |
| Materials:     | Aluminium alloy cast, steel sheet |
| Height:        | 100 mm                            |
| Width:         | 58 mm                             |
| Depth:         | 58 mm                             |
| Box packaging: | 100 pcs                           |