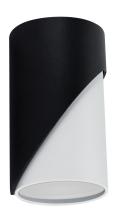

## **BASIC INFORMATION**

| Product name:  | ZEBRA DWL GU10 BLACK/WHITE        |
|----------------|-----------------------------------|
| Ideus index:   | 04210                             |
| EAN barcode:   | 5901477342103                     |
| Colour:        | Black/white                       |
| Materials:     | Aluminium alloy cast, steel sheet |
| Height:        | 100 mm                            |
| Width:         | 58 mm                             |
| Depth:         | 58 mm                             |
| Box packaging: | 100 pcs                           |