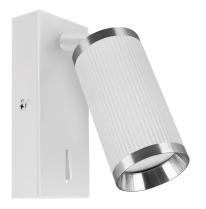

## **BASIC INFORMATION**

| Product name:  | FRIDA WLL GU10 WHITE/CHROME       |
|----------------|-----------------------------------|
| Ideus index:   | 04206                             |
| EAN barcode:   | 5901477342066                     |
| Colour:        | White/chrome                      |
| Materials:     | Aluminium alloy cast, steel sheet |
| Height:        | 140 mm                            |
| Width:         | 60 mm                             |
| Depth:         | 90 mm                             |
| Box packaging: | 40 pcs                            |