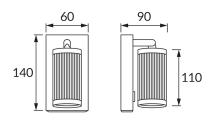

## **BASIC INFORMATION**

| Product name:  | FRIDA WLL GU10 WHITE/CHROME       |
|----------------|-----------------------------------|
| Ideus index:   | 04206                             |
| EAN barcode:   | 5901477342066                     |
| Colour:        | White/chrome                      |
| Materials:     | Aluminium alloy cast, steel sheet |
| Height:        | 140 mm                            |
| Width:         | 60 mm                             |
| Depth:         | 90 mm                             |
| Box packaging: | 40 pcs                            |