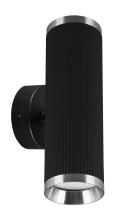

## **BASIC INFORMATION**

| Product name:  | FRIDA WLL 2xGU10 BLACK/CHROME     |
|----------------|-----------------------------------|
| Ideus index:   | 04205                             |
| EAN barcode:   | 5901477342059                     |
| Colour:        | Black/chrome                      |
| Materials:     | Aluminium alloy cast, steel sheet |
| Height:        | 170 mm                            |
| Width:         | 60 mm                             |
| Depth:         | 90 mm                             |
| Box packaging: | 40 pcs                            |
|                |                                   |