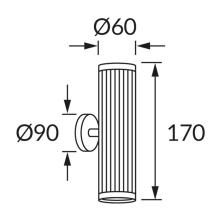

## **BASIC INFORMATION**

| Product name:  | FRIDA WLL 2xGU10 BLACK/CHROME     |
|----------------|-----------------------------------|
| Ideus index:   | 04205                             |
| EAN barcode:   | 5901477342059                     |
| Colour:        | Black/chrome                      |
| Materials:     | Aluminium alloy cast, steel sheet |
| Height:        | 170 mm                            |
| Width:         | 60 mm                             |
| Depth:         | 90 mm                             |
| Box packaging: | 40 pcs                            |
|                |                                   |