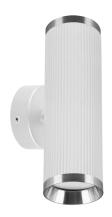

## **BASIC INFORMATION**

| Product name:  | FRIDA WLL 2xGU10 WHITE/CHROME     |
|----------------|-----------------------------------|
| Ideus index:   | 04204                             |
| EAN barcode:   | 5901477342042                     |
| Colour:        | White/chrome                      |
| Materials:     | Aluminium alloy cast, steel sheet |
| Height:        | 170 mm                            |
| Width:         | 60 mm                             |
| Depth:         | 90 mm                             |
| Box packaging: | 40 pcs                            |
|                |                                   |