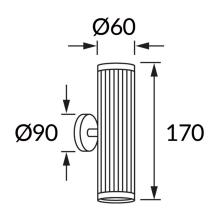

## **BASIC INFORMATION**

| Product name:  | FRIDA WLL 2xGU10 WHITE/CHROME     |
|----------------|-----------------------------------|
| Ideus index:   | 04204                             |
| EAN barcode:   | 5901477342042                     |
| Colour:        | White/chrome                      |
| Materials:     | Aluminium alloy cast, steel sheet |
| Height:        | 170 mm                            |
| Width:         | 60 mm                             |
| Depth:         | 90 mm                             |
| Box packaging: | 40 pcs                            |
|                |                                   |