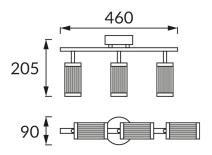

## **BASIC INFORMATION**

| Product name:  | FRIDA SPT GU10 3I WHITE/CHROME    |
|----------------|-----------------------------------|
| Ideus index:   | 04202                             |
| EAN barcode:   | 5901477342028                     |
| Colour:        | White/chrome                      |
| Materials:     | Aluminium alloy cast, steel sheet |
| Height:        | 170 mm                            |
| Width:         | 460 mm                            |
| Depth:         | 120 mm                            |
| Box packaging: | 12 pcs                            |
|                |                                   |