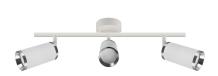

## **BASIC INFORMATION**

| Product name:  | FRIDA SPT GU10 3I WHITE/CHROME    |
|----------------|-----------------------------------|
| Ideus index:   | 04202                             |
| EAN barcode:   | 5901477342028                     |
| Colour:        | White/chrome                      |
| Materials:     | Aluminium alloy cast, steel sheet |
| Height:        | 170 mm                            |
| Width:         | 460 mm                            |
| Depth:         | 120 mm                            |
| Box packaging: | 12 pcs                            |
|                |                                   |