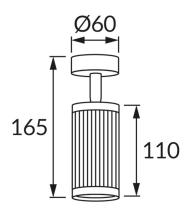

## **BASIC INFORMATION**

| Product name:  | FRIDA SPT GU10 BLACK/CHROME       |
|----------------|-----------------------------------|
| Ideus index:   | 04199                             |
| EAN barcode:   | 5901477341991                     |
| Colour:        | Black/chrome                      |
| Materials:     | Aluminium alloy cast, steel sheet |
| Height:        | 165 mm                            |
| Width:         | 60 mm                             |
| Depth:         | 60 mm                             |
| Box packaging: | 50 pcs                            |
|                |                                   |