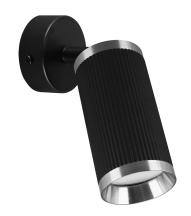

## **BASIC INFORMATION**

| Product name:  | FRIDA SPT GU10 BLACK/CHROME       |
|----------------|-----------------------------------|
| Ideus index:   | 04199                             |
| EAN barcode:   | 5901477341991                     |
| Colour:        | Black/chrome                      |
| Materials:     | Aluminium alloy cast, steel sheet |
| Height:        | 165 mm                            |
| Width:         | 60 mm                             |
| Depth:         | 60 mm                             |
| Box packaging: | 50 pcs                            |
|                |                                   |