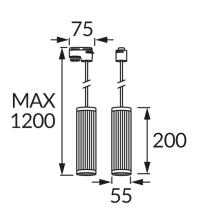

## **BASIC INFORMATION**

| Product name:     | FRIDA TRA 20 GU10 BLACK/CHROME    |
|-------------------|-----------------------------------|
| Ideus index:      | 04197                             |
| EAN barcode:      | 5901477341977                     |
| Colour:           | Black/chrome                      |
| Materials:        | Aluminium alloy cast, steel sheet |
| Height:           | 1200 mm                           |
| Width:            | 75 mm                             |
| Depth:            | 55 mm                             |
| Box packaging:    | 30 pcs                            |
| REMARKS           |                                   |
| Cable 100 cm long |                                   |