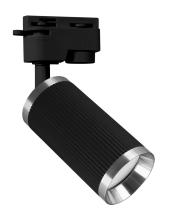

## **BASIC INFORMATION**

| Product name:  | FRIDA TRA GU10 BLACK/CHROME       |
|----------------|-----------------------------------|
| Ideus index:   | 04195                             |
| EAN barcode:   | 5901477341953                     |
| Colour:        | Black/chrome                      |
| Materials:     | Aluminium alloy cast, steel sheet |
| Height:        | 190 mm                            |
| Width:         | 75 mm                             |
| Depth:         | 55 mm                             |
| Box packaging: | 50 pcs                            |