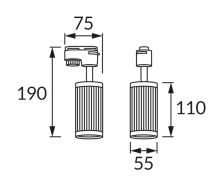

## **BASIC INFORMATION**

| Product name:  | FRIDA TRA GU10 BLACK/CHROME       |
|----------------|-----------------------------------|
| Ideus index:   | 04195                             |
| EAN barcode:   | 5901477341953                     |
| Colour:        | Black/chrome                      |
| Materials:     | Aluminium alloy cast, steel sheet |
| Height:        | 190 mm                            |
| Width:         | 75 mm                             |
| Depth:         | 55 mm                             |
| Box packaging: | 50 pcs                            |