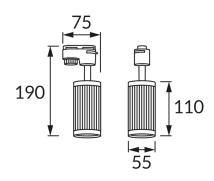

## **BASIC INFORMATION**

| Product name:  | FRIDA TRA GU10 WHITE/CHROME       |
|----------------|-----------------------------------|
| Ideus index:   | 04194                             |
| EAN barcode:   | 5901477341946                     |
| Colour:        | White/chrome                      |
| Materials:     | Aluminium alloy cast, steel sheet |
| Height:        | 190 mm                            |
| Width:         | 75 mm                             |
| Depth:         | 55 mm                             |
| Box packaging: | 50 pcs                            |
|                |                                   |