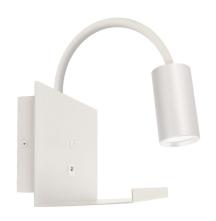

## **BASIC INFORMATION**

| Product name:        | TELO WLL GU10 WHITE |
|----------------------|---------------------|
| Ideus index:         | 04188               |
| EAN barcode:         | 5901477341885       |
| Colour:              | White               |
| Materials:           | Steel sheet         |
| Height:              | 350 mm              |
| Width:               | 250 mm              |
| Depth:               | 155 mm              |
| Box packaging:       | 10 pcs              |
| REMARKS              |                     |
| USB socket 5V 2A inc | sluded              |