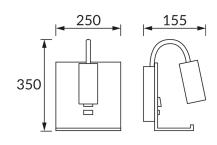

## **BASIC INFORMATION**

| Product name:        | TELO WLL GU10 WHITE |
|----------------------|---------------------|
| Ideus index:         | 04188               |
| EAN barcode:         | 5901477341885       |
| Colour:              | White               |
| Materials:           | Steel sheet         |
| Height:              | 350 mm              |
| Width:               | 250 mm              |
| Depth:               | 155 mm              |
| Box packaging:       | 10 pcs              |
| REMARKS              |                     |
| USB socket 5V 2A inc | sluded              |