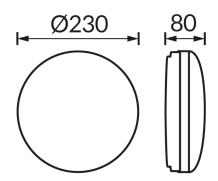

## **BASIC INFORMATION**

| Product name:  | MONTE 60 CLEAR D |
|----------------|------------------|
| Ideus index:   | 04185            |
| EAN barcode:   | 5901477341854    |
| Colour:        | White            |
| Materials:     | Plastic          |
| Height:        | 85 mm            |
| Width:         | 230 mm           |
| Depth:         | 230 mm           |
| Box packaging: | 6 pcs            |