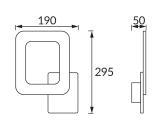

## **BASIC INFORMATION**

| Product name:  | HOP LED D 12W BLACK/WHITE NW |
|----------------|------------------------------|
| Ideus index:   | 04183                        |
| EAN barcode:   | 5901477341830                |
| Colour:        | Black/white                  |
| Materials:     | Steel sheet, acrylic glass   |
| Height:        | 295 mm                       |
| Width:         | 190 mm                       |
| Depth:         | 50 mm                        |
| Box packaging: | 40 pcs                       |
|                |                              |