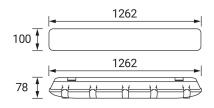

## **BASIC INFORMATION**

| Product name:                            | HERMAN FIT LED 2x36W |
|------------------------------------------|----------------------|
| Ideus index:                             | 04178                |
| EAN barcode:                             | 5901477341786        |
| Colour:                                  | Grey                 |
| Materials:                               | Polystyrene PS, ABS  |
| Height:                                  | 78 mm                |
| Width:                                   | 1262 mm              |
| Depth:                                   | 100 mm               |
| Box packaging:                           | 10 pcs               |
| REMARKS                                  |                      |
| Quick montage handles and gland included |                      |