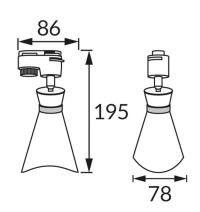

## **BASIC INFORMATION**

| Product name:  | LORETA TRA E14 WHITE/GOLDEN |
|----------------|-----------------------------|
| Ideus index:   | 04165                       |
| EAN barcode:   | 5901477341656               |
| Colour:        | White/gold                  |
| Materials:     | Aluminium, plastic          |
| Height:        | 195 mm                      |
| Width:         | 86 mm                       |
| Depth:         | 78 mm                       |
| Box packaging: | 50 pcs                      |
|                |                             |