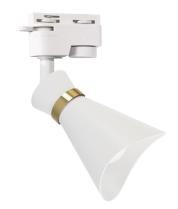

## **BASIC INFORMATION**

| Product name:  | LORETA TRA E14 WHITE/GOLDEN |
|----------------|-----------------------------|
| Ideus index:   | 04165                       |
| EAN barcode:   | 5901477341656               |
| Colour:        | White/gold                  |
| Materials:     | Aluminium, plastic          |
| Height:        | 195 mm                      |
| Width:         | 86 mm                       |
| Depth:         | 78 mm                       |
| Box packaging: | 50 pcs                      |
|                |                             |