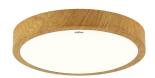

## **BASIC INFORMATION**

| Product name:  | ATUT LED C OAK 36W NW |
|----------------|-----------------------|
| Ideus index:   | 04153                 |
| EAN barcode:   | 5901477341533         |
| Colour:        | Oak                   |
| Materials:     | Steel sheet, plastic  |
| Height:        | 70 mm                 |
| Width:         | 480 mm                |
| Depth:         | 480 mm                |
| Box packaging: | 5 pcs                 |
|                |                       |