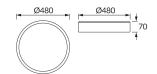

## **BASIC INFORMATION**

| Product name:  | ATUT LED C OAK 36W NW |
|----------------|-----------------------|
| Ideus index:   | 04153                 |
| EAN barcode:   | 5901477341533         |
| Colour:        | Oak                   |
| Materials:     | Steel sheet, plastic  |
| Height:        | 70 mm                 |
| Width:         | 480 mm                |
| Depth:         | 480 mm                |
| Box packaging: | 5 pcs                 |
|                |                       |