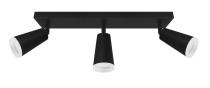

## **BASIC INFORMATION**

| Product name:  | SANA GU10 3L BLACK                  |
|----------------|-------------------------------------|
| Ideus index:   | 04146                               |
| EAN barcode:   | 5901477341465                       |
| Colour:        | Black                               |
| Materials:     | Aluminium alloy cast, acrylic glass |
| Height:        | 165 mm                              |
| Width:         | 395 mm                              |
| Depth:         | 75 mm                               |
| Box packaging: | 12 pcs                              |