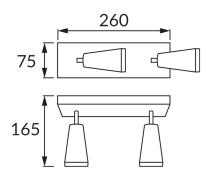

## **BASIC INFORMATION**

| Product name:  | SANA GU10 2L BLACK                  |
|----------------|-------------------------------------|
| Ideus index:   | 04144                               |
| EAN barcode:   | 5901477341441                       |
| Colour:        | Black                               |
| Materials:     | Aluminium alloy cast, acrylic glass |
| Height:        | 165 mm                              |
| Width:         | 260 mm                              |
| Depth:         | 75 mm                               |
| Box packaging: | 20 pcs                              |