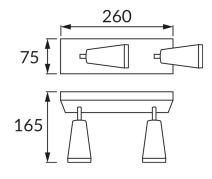

## **BASIC INFORMATION**

| Product name:  | SANA GU10 2L WHITE                  |
|----------------|-------------------------------------|
| Ideus index:   | 04143                               |
| EAN barcode:   | 5901477341434                       |
| Colour:        | White                               |
| Materials:     | Aluminium alloy cast, acrylic glass |
| Height:        | 165 mm                              |
| Width:         | 260 mm                              |
| Depth:         | 75 mm                               |
| Box packaging: | 20 pcs                              |