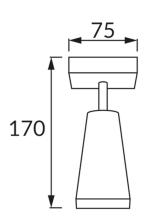

## **BASIC INFORMATION**

| SANA GU10 1D BLACK                  |
|-------------------------------------|
| 04142                               |
| 5901477341427                       |
| Black                               |
| Aluminium alloy cast, acrylic glass |
| 170 mm                              |
| 75 mm                               |
| 75 mm                               |
| 50 pcs                              |
|                                     |