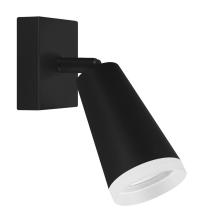

## **BASIC INFORMATION**

| SANA GU10 1D BLACK                  |
|-------------------------------------|
| 04142                               |
| 5901477341427                       |
| Black                               |
| Aluminium alloy cast, acrylic glass |
| 170 mm                              |
| 75 mm                               |
| 75 mm                               |
| 50 pcs                              |
|                                     |