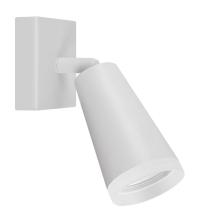

## **BASIC INFORMATION**

| Product name:  | SANA GU10 1D WHITE                  |
|----------------|-------------------------------------|
| Ideus index:   | 04141                               |
| EAN barcode:   | 5901477341410                       |
| Colour:        | White                               |
| Materials:     | Aluminium alloy cast, acrylic glass |
| Height:        | 170 mm                              |
| Width:         | 75 mm                               |
| Depth:         | 75 mm                               |
| Box packaging: | 50 pcs                              |
|                |                                     |