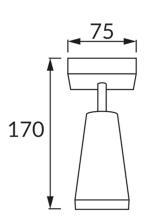

## **BASIC INFORMATION**

| Product name:  | SANA GU10 1D WHITE                  |
|----------------|-------------------------------------|
| Ideus index:   | 04141                               |
| EAN barcode:   | 5901477341410                       |
| Colour:        | White                               |
| Materials:     | Aluminium alloy cast, acrylic glass |
| Height:        | 170 mm                              |
| Width:         | 75 mm                               |
| Depth:         | 75 mm                               |
| Box packaging: | 50 pcs                              |
|                |                                     |