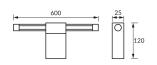

## **BASIC INFORMATION**

| Product name:  | PASO LED 14W WHITE NW             |
|----------------|-----------------------------------|
| Ideus index:   | 04139                             |
| EAN barcode:   | 5901477341397                     |
| Colour:        | White/chrome                      |
| Materials:     | Stainless steel, polycarbonate PC |
| Height:        | 25 mm                             |
| Width:         | 600 mm                            |
| Depth:         | 120 mm                            |
| Box packaging: | 20 pcs                            |
|                |                                   |