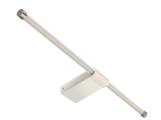

## **BASIC INFORMATION**

| Product name:  | PASO LED 14W WHITE NW             |
|----------------|-----------------------------------|
| Ideus index:   | 04139                             |
| EAN barcode:   | 5901477341397                     |
| Colour:        | White/chrome                      |
| Materials:     | Stainless steel, polycarbonate PC |
| Height:        | 25 mm                             |
| Width:         | 600 mm                            |
| Depth:         | 120 mm                            |
| Box packaging: | 20 pcs                            |
|                |                                   |