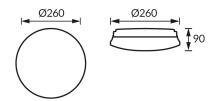

## **BASIC INFORMATION**

| STIG C E27           |
|----------------------|
| 04137                |
| 5901477341373        |
| White                |
| Steel sheet, plastic |
| 90 mm                |
| 260 mm               |
| 260 mm               |
| 6 pcs                |
|                      |