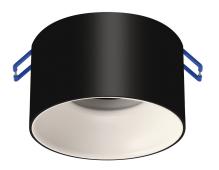

## **BASIC INFORMATION**

| Product name:  | PANAMA C BLACK/WHITE |
|----------------|----------------------|
| Ideus index:   | 04119                |
| EAN barcode:   | 5901477341199        |
| Colour:        | Black/white          |
| Materials:     | Aluminium            |
| Height:        | 65 mm                |
| Width:         | 85 mm                |
| Depth:         | 85 mm                |
| Box packaging: | 50 pcs               |