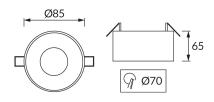

## **BASIC INFORMATION**

| Product name:  | PANAMA C BLACK/WHITE |
|----------------|----------------------|
| Ideus index:   | 04119                |
| EAN barcode:   | 5901477341199        |
| Colour:        | Black/white          |
| Materials:     | Aluminium            |
| Height:        | 65 mm                |
| Width:         | 85 mm                |
| Depth:         | 85 mm                |
| Box packaging: | 50 pcs               |